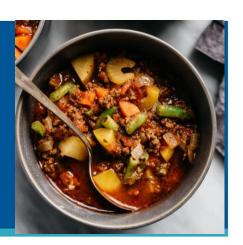

## Hamburger Soup with a Hawaiian Roll

\$7 per bowl

## LIMITED SUPPLY AVAILABLE

Ingredients: Ground beef, beef broth, potatoes, green beans, onion, carrots, celery, bell pepper, fire-roasted tomatoes, Italian Seasoning, black pepper, salt, bay leaf.

SERVED WITH A HAWAIIAN ROLL ON THE SIDE