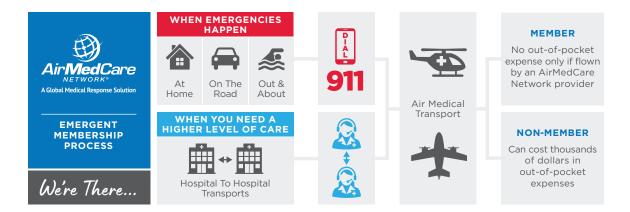

### **EMERGENT MEMBERSHIP**

PROTECT YOUR FAMILY AND YOUR FINANCES

**ENROLL TODAY!** 

©2023 Global Medical Response — All rights reserved. AMCN NOV2022

In a medical emergency, every second counts. No one knows that better than our network of providers. AirMedCare Network (AMCN) providers respond to scene calls and provide hospital-to-hospital transports—carrying seriously ill or injured patients to the nearest appropriate medical facility.

### ABOUT AIRMEDCARE NETWORK

AMCN is America's largest air medical membership network. Even with medical insurance, air medical transport can result in significant out-of-pocket expenses. However an AMCN membership ensures no out-of-pocket expenses for medically necessary flights only if flown by any AMCN provider.

### **MEMBERSHIP BENEFITS AT-A-GLANCE**

- No out-of-pocket costs: Members have no out-of-pocket costs only if flown by an AMCN provider.
- **Household coverage:** Membership fees cover not just yourself, but anyone who resides within the household.
- **Teladoc access:** AirMedCare Network members qualify for a special discounted rate as low as \$3 per month plus co-pay.
- **Broad coverage:** Membership is valid across 320 locations in 38 states, so you are covered at home and while traveling.