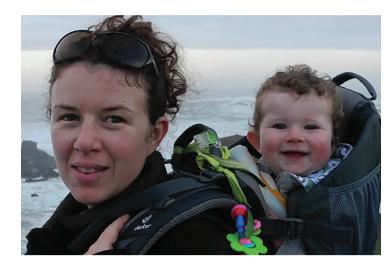

# REAL SURVIVORS REAL STORIES

Marina Cochran-Smith & Oliver

Marina Cochran-Smith and Chad Swimmer had just had their first child, Oliver, via home birth. Like countless newborns, Oliver developed jaundice.

A few days passed and Oliver still had symptoms, so the couple took him to the nearby hospital. Oliver's bilirubin numbers were the highest the doctor had ever seen, and he needed to be transferred immediately to a pediatric specialty hospital.

Soon, our AMCN provider pilot Jeff Barker touched down with flight nurses Kyla Betts and Jennifer Fennerl. Marina describes both nurses as "phenomenal and professional". When they arrived at the Pediatric ICU, Oliver started phototherapy.

"We were out of there in less than 48 hours," Chad reports. "Oliver had a fantastic recovery." Marina says, "One often hears the phrase, 'You saved my life!' used flippantly. Now we know its true meaning, and there are no words that can accurately express our gratitude."