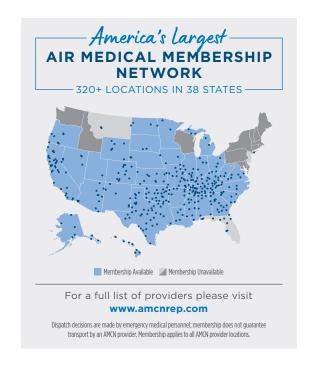

### ABOUT AIRMEDCARE NETWORK

AMCN is America's largest air medical membership network. Even with medical insurance, air medical transport can result in significant out-of-pocket expenses. However an AMCN membership ensures no out-of-pocket expenses for medically necessary flights only if flown by any AMCN provider.

### **MEMBERSHIP BENEFITS AT-A-GLANCE**

- No out-of-pocket costs: Members have no out-of-pocket costs only if flown by an AMCN provider.
- **Household coverage:** Membership fees cover not just yourself, but anyone who resides within the household.
- **Teladoc access:** AirMedCare Network members qualify for a special discounted rate as low as \$3 per month plus co-pay.
- **Broad coverage:** Membership is valid across 320 locations in 38 states, so you are covered at home and while traveling.